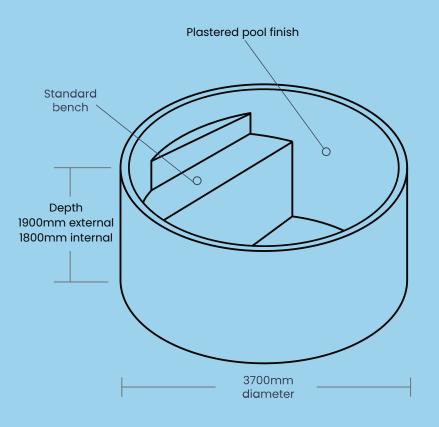

## AVAILABLE IN

**Depth:** 1800mm (internal) 1900mm (external)

Diameter: 3700mm (external)

Capacity: 18,000L

## INCLUSIONS

- + Concrete shell pool
- + Standard bench seat
- + Basic dig out and base prep
- + Plaster pool finish

- + Skimmer box
- + Plumbing up to 6m away from pool
- + Chlorine feeder
- + Manual pool cleaning kit
- + Multi colour LED light